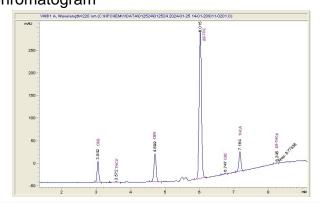

## Buy CBD Oil Online

## Sample 205-012524-330

BHAM Labs 2ml Disp. Blend - Cereal Honey

Sample Submitted: 01-25-2024; Report Date: 02-03-2024

## BHAM Labs 2ml Disp. Blend - Cereal Honey Distillate

Chromatogram





## Cannabinoid Profile by HPLC

0.00%

Delta-9-THC

0.00%

CBD

88.93%

**Total Cannabinoids** 

| Cannabinoid          | % wt  | mg/g  |
|----------------------|-------|-------|
| CBG                  | 6.012 | 60.12 |
| THCV                 | 0.296 | 2.96  |
| CBN                  | 5.747 | 57.47 |
| Delta-8-THC          | 71.71 | 717.1 |
| CBC                  | 0.062 | 0.62  |
| THCA                 | 4.678 | 46.78 |
| THCP                 | 0.425 | 4.25  |
| Total Cannabinoids   | 88.93 | 889.3 |
| Calculated Total THC | 4.10  | 41.03 |
| Calculated CBD Yield | 0.00  | 0.00  |

Calculated Total THC = Delta-9-THC + 0.877 \* THCA Calculated Maximum CBD Yield = CBD + 0.877 \* CBDA

Marin Analytics, LLC 250 Bel Marin Keys Blvd, Suite D4 Novato, CA 94949

833-321-TEST / info@marinanaly