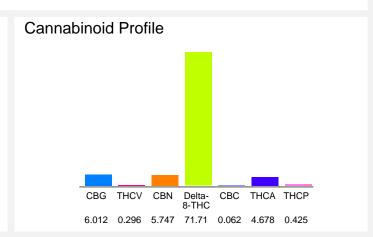

## Cannabinoid Profile by HPLC

0.00%

Delta-9-THC

0.00%

CBD

88.93%

**Total Cannabinoids** 

| Cannabinoid          | % wt  | mg/g  |
|----------------------|-------|-------|
| CBG                  | 6.012 | 60.12 |
| THCV                 | 0.296 | 2.96  |
| CBN                  | 5.747 | 57.47 |
| Delta-8-THC          | 71.71 | 717.1 |
| CBC                  | 0.062 | 0.62  |
| THCA                 | 4.678 | 46.78 |
| THCP                 | 0.425 | 4.25  |
| Total Cannabinoids   | 88.93 | 889.3 |
| Calculated Total THC | 4.10  | 41.03 |
| Calculated CBD Yield | 0.00  | 0.00  |

Calculated Total THC = Delta-9-THC + 0.877 \* THCA Calculated Maximum CBD Yield = CBD + 0.877 \* CBDA

Marin Analytics, LLC 250 Bel Marin Keys Blvd, Suite D4 Novato, CA 94949

833-321-TEST / info@marinanalytics.com