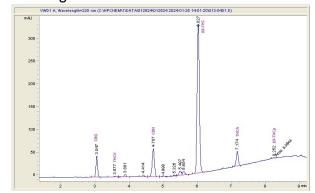

#### Chromatogram

# Sample 205-012524-332

mg/g

59.15

55.79

42.24

5.11

873.0

37.04

0.00

707.25

3.5