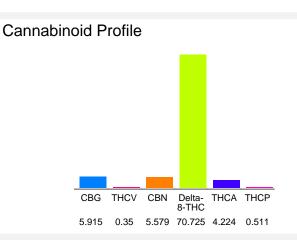

## Cannabinoid Profile by HPLC

| <b>0.00%</b><br>Delta-9-THC         |  |
|-------------------------------------|--|
| <b>0.00%</b><br>CBD                 |  |
| <b>87.30%</b><br>Total Cannabinoids |  |

Cannabinoid

Delta-8-THC

**Total Cannabinoids** 

**Calculated Total THC** 

Calculated CBD Yield

Calculated Total THC = Delta-9-THC + 0.877 \* THCA Calculated Maximum CBD Yield = CBD + 0.877 \* CBDA

CBG

THCV

CBN

THCA

THCP

% wt

5.915

0.35

5.579

70.73

4.224

0.511

87.30

3.70

0.00