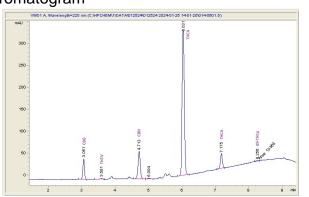

## Cannabinoid Profile by HPLC

0.00%

Delta-9-THC

0.00%

**CBD** 

90.15%

**Total Cannabinoids** 

| Cannabinoid                                    | % wt  | mg/g   |
|------------------------------------------------|-------|--------|
| CBGA                                           | 5.912 | 59.12  |
| THCV                                           | 0.311 | 3.11   |
| CBN                                            | 5.568 | 55.68  |
| Delta-8-THC                                    | 73.46 | 734.56 |
| THCA                                           | 4.274 | 42.74  |
| THCP                                           | 0.632 | 6.32   |
| Total Cannabinoids                             | 90.15 | 901.5  |
| Calculated Total THC                           | 3.75  | 37.48  |
| Calculated CBD Yield                           | 0.00  | 0.00   |
| Coloulated Tatal THO. Dalta O.THO. 0.077 * THO |       |        |