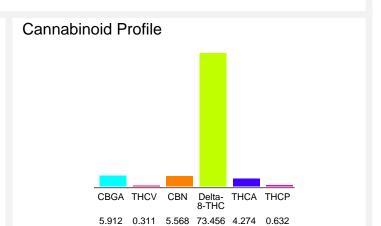

## Cannabinoid Profile by HPLC

0.00%

Delta-9-THC

0.00%

**CBD** 

90.15%

**Total Cannabinoids** 

| Cannabinoid                                    | % wt  | mg/g   |
|------------------------------------------------|-------|--------|
| CBGA                                           | 5.912 | 59.12  |
| THCV                                           | 0.311 | 3.11   |
| CBN                                            | 5.568 | 55.68  |
| Delta-8-THC                                    | 73.46 | 734.56 |
| THCA                                           | 4.274 | 42.74  |
| THCP                                           | 0.632 | 6.32   |
| Total Cannabinoids                             | 90.15 | 901.5  |
| Calculated Total THC                           | 3.75  | 37.48  |
| Calculated CBD Yield                           | 0.00  | 0.00   |
| Coloulated Tatal THO. Dalta O.THO. 0.077 * THO |       |        |