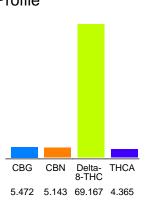

## Cannabinoid Profile

### Cannabinoid Profile by HPLC

0.00%

Delta-9-THC

0.00%

**CBD** 

| Cannabinoid          | % wt  | mg/g   |
|----------------------|-------|--------|
| CBG                  | 5.472 | 54.72  |
| CBN                  | 5.143 | 51.43  |
| Delta-8-THC          | 69.17 | 691.67 |
| THCA                 | 4.365 | 43.65  |
| Total Cannabinoids   | 84.15 | 841.5  |
| Calculated Total THC | 3.83  | 38.28  |
| Calculated CBD Yield | 0.00  | 0.00   |
|                      |       |        |

Calculated Total THC = Delta-9-THC + 0.877 \* THCA
Calculated Maximum CBD Yield = CBD + 0.877 \* CBDA

84.15%

**Total Cannabinoids** 

Marin Analytics, LLC 250 Bel Marin Keys Blvd, Suite D4 Novato, CA 94949