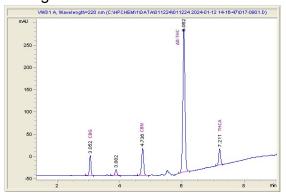

# Buy CBD Oil Online

## Sample 205-011224-328

BHAM Labs 2ml Disp. Blend - Psychadelic Citrus

Sample Submitted: 01-12-2024; Report Date: 01-19-2024

### BHAM Labs 2ml Disp. Blend - Psychadelic Citrus

Extract / Concentrate

#### Chromatogram



## Cannabinoid Profile



### Cannabinoid Profile by HPLC

0.00%

Delta-9-THC

0.00%

**CBD** 

| Cannabinoid          | % wt  | mg/g   |
|----------------------|-------|--------|
| CBG                  | 5.472 | 54.72  |
| CBN                  | 5.143 | 51.43  |
| Delta-8-THC          | 69.17 | 691.67 |
| THCA                 | 4.365 | 43.65  |
| Total Cannabinoids   | 84.15 | 841.5  |
| Calculated Total THC | 3.83  | 38.28  |
| Calculated CBD Yield | 0.00  | 0.00   |
|                      |       |        |

Calculated Total THC = Delta-9-THC + 0.877 \* THCA
Calculated Maximum CBD Yield = CBD + 0.877 \* CBDA

84.15%

**Total Cannabinoids** 

Marin Analytics, LLC 250 Bel Marin Keys Blvd, Suite D4 Novato, CA 94949

833-321-TEST / info@marinanalytics.com

man

Mike Clemmons Lab Manager