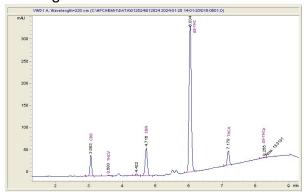

## Cannabinoid Profile by HPLC

0.00%

Delta-9-THC

0.00%

**CBD** 

88.34%

**Total Cannabinoids** 

| Cannabinoid                        | % wt          | mg/g   |
|------------------------------------|---------------|--------|
| CBG                                | 5.996         | 59.96  |
| THCV                               | 0.35          | 3.5    |
| CBN                                | 5.619         | 56.19  |
| Delta-8-THC                        | 71.54         | 715.43 |
| THCA                               | 4.202         | 42.02  |
| THCP                               | 0.628         | 6.28   |
| Total Cannabinoids                 | 88.34         | 883.4  |
| Calculated Total THC               | 3.69          | 36.85  |
| Calculated CBD Yield               | 0.00          | 0.00   |
| Coloulated Tatal TLIC Dalta O TLIC | 0.077 * TUO A |        |