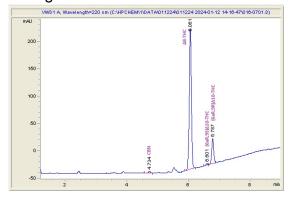

## Buy CBD Oil Online

# Sample 205-011224-327

### BHAM Labs 2ml Disp. Blend - Sweet Strawberry

Sample Submitted: 01-12-2024; Report Date: 01-19-2024

#### BHAM Labs 2ml Disp. Blend - Sweet Strawberry Extract / Concentrate

#### Chromatogram





## Cannabinoid Profile by HPLC



| Cannabinoid                                       | % wt  | mg/g   |
|---------------------------------------------------|-------|--------|
| CBN                                               | 0.369 | 3.69   |
| Delta-8-THC                                       | 75.44 | 754.43 |
| Delta-10-THC                                      | 8.336 | 83.36  |
| Total Cannabinoids                                | 84.15 | 841.5  |
| Calculated Total THC                              | 0.00  | 0.00   |
| Calculated CBD Yield                              | 0.00  | 0.00   |
| Calculated Total THC = Delta-9-THC + 0.877 * THCA |       |        |
| Calculated Maximum CBD Yield = CBD + 0.877 * CBDA |       |        |

Marin Analytics, LLC 250 Bel Marin Keys Blvd, Suite