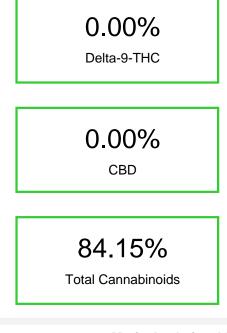

## Cannabinoid Profile by HPLC

| Cannabinoid                                       | % wt  | mg/g   |
|---------------------------------------------------|-------|--------|
| CBN                                               | 0.369 | 3.69   |
| Delta-8-THC                                       | 75.44 | 754.43 |
| Delta-10-THC                                      | 8.336 | 83.36  |
| Total Cannabinoids                                | 84.15 | 841.5  |
| Calculated Total THC                              | 0.00  | 0.00   |
| Calculated CBD Yield                              | 0.00  | 0.00   |
| Calculated Total THC = Delta-9-THC + 0.877 * THCA |       |        |
| Calculated Maximum CBD Yield = CBD + 0.877 * CBDA |       |        |