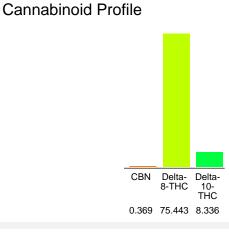

## Cannabinoid Profile by HPLC

| Cannabinoid                                       | % wt  | mg/g   |
|---------------------------------------------------|-------|--------|
| CBN                                               | 0.369 | 3.69   |
| Delta-8-THC                                       | 75.44 | 754.43 |
| Delta-10-THC                                      | 8.336 | 83.36  |
| Total Cannabinoids                                | 84.15 | 841.5  |
| Calculated Total THC                              | 0.00  | 0.00   |
| Calculated CBD Yield                              | 0.00  | 0.00   |
| Calculated Total THC = Delta-9-THC + 0.877 * THCA |       |        |
| Calculated Maximum CBD Yield = CBD + 0.877 * CBDA |       |        |