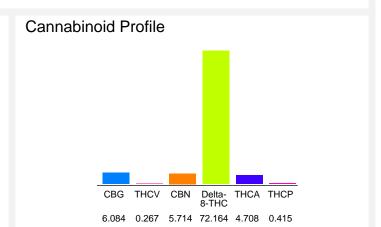

## Cannabinoid Profile by HPLC

0.00%

Delta-9-THC

0.00%

**CBD** 

89.35%

**Total Cannabinoids** 

| Cannabinoid                      | % wt  | mg/g   |
|----------------------------------|-------|--------|
| CBG                              | 6.084 | 60.84  |
| THCV                             | 0.267 | 2.67   |
| CBN                              | 5.714 | 57.14  |
| Delta-8-THC                      | 72.16 | 721.64 |
| THCA                             | 4.708 | 47.08  |
| THCP                             | 0.415 | 4.15   |
| Total Cannabinoids               | 89.35 | 893.5  |
| Calculated Total THC             | 4.13  | 41.29  |
| Calculated CBD Yield             | 0.00  | 0.00   |
| 0 1 1 1 1 7 1 7 10 0 0 11 0 7 10 |       |        |

Calculated Total THC = Delta-9-THC + 0.877 \* THCA Calculated Maximum CBD Yield = CBD + 0.877 \* CBDA

Marin Analytics, LLC 250 Bel Marin Keys Blvd, Suite D4 Novato, CA 94949

833-321-TEST / info@marinanalytics.com