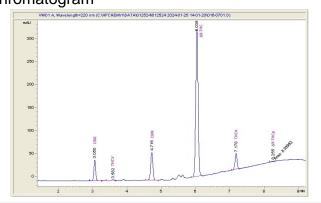

## Buy CBD Oil Online

## Sample 205-012524-335

BHAM Labs 2ml Disp. Blend - Tropical Tango

Sample Submitted: 01-25-2024; Report Date: 02-03-2024

## BHAM Labs 2ml Disp. Blend - Tropical Tango Distillate

Chromatogram





## Cannabinoid Profile by HPLC

0.00%

Delta-9-THC

0.00%

**CBD** 

89.35%

**Total Cannabinoids** 

| Cannabinoid                      | % wt  | mg/g   |
|----------------------------------|-------|--------|
| CBG                              | 6.084 | 60.84  |
| THCV                             | 0.267 | 2.67   |
| CBN                              | 5.714 | 57.14  |
| Delta-8-THC                      | 72.16 | 721.64 |
| THCA                             | 4.708 | 47.08  |
| THCP                             | 0.415 | 4.15   |
| Total Cannabinoids               | 89.35 | 893.5  |
| Calculated Total THC             | 4.13  | 41.29  |
| Calculated CBD Yield             | 0.00  | 0.00   |
| 0 1 1 1 1 7 1 7 10 0 0 11 0 7 10 |       |        |

Calculated Total THC = Delta-9-THC + 0.877 \*