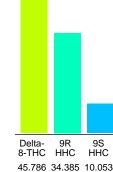

## Cannabinoid Profile by HPLC

|                                                     | Cannabinoid                                                                                            | % wt          | mg/g   |
|-----------------------------------------------------|--------------------------------------------------------------------------------------------------------|---------------|--------|
| 0.00%                                               | Delta-8-THC                                                                                            | 45.79         | 457.86 |
|                                                     | 9R HHC                                                                                                 | 34.39         | 343.85 |
| Delta-9-THC                                         | 9S HHC                                                                                                 | 10.05         | 100.53 |
|                                                     | Total Cannabinoids                                                                                     | 90.22         | 902.2  |
|                                                     | Calculated Total THC                                                                                   | 0.00          | 0.00   |
| o/                                                  | Calculated CBD Yield                                                                                   | 0.00          | 0.00   |
| 0%                                                  | Calculated Total THC = Delta-9-THC + 0.877 * THCA<br>Calculated Maximum CBD Yield = CBD + 0.877 * CBDA |               |        |
| CBD                                                 |                                                                                                        |               |        |
| OBD                                                 |                                                                                                        |               |        |
|                                                     |                                                                                                        |               |        |
|                                                     |                                                                                                        |               |        |
| 90.22%                                              |                                                                                                        |               |        |
| 90.2270                                             |                                                                                                        |               |        |
| Cannabinoids                                        |                                                                                                        |               |        |
|                                                     |                                                                                                        |               |        |
|                                                     |                                                                                                        |               |        |
| Marin Analytics, LLC                                | ~                                                                                                      | And an        |        |
| 0 Bel Marin Keys Blvd, Suite D4<br>Novato, CA 94949 |                                                                                                        |               |        |
|                                                     |                                                                                                        | Mike Clemmons |        |